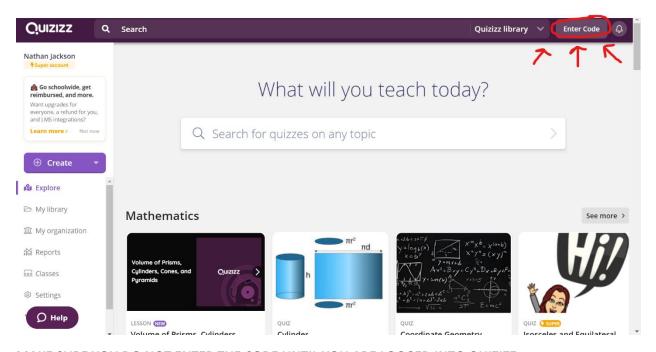

**Quizizz:** Go to quizizz.com. Click on log in. On the log in page, click log in through Microsoft. Log in using your <u>DPSCD login</u>.

Once logged into Quizizz, enter the appropriate code (of the codes listed below) in the top right corner of the screen.

MAKE SURE YOU DO NOT ENTER THE CODE UNTIL YOU ARE LOGGED INTO QUIZIZZ.